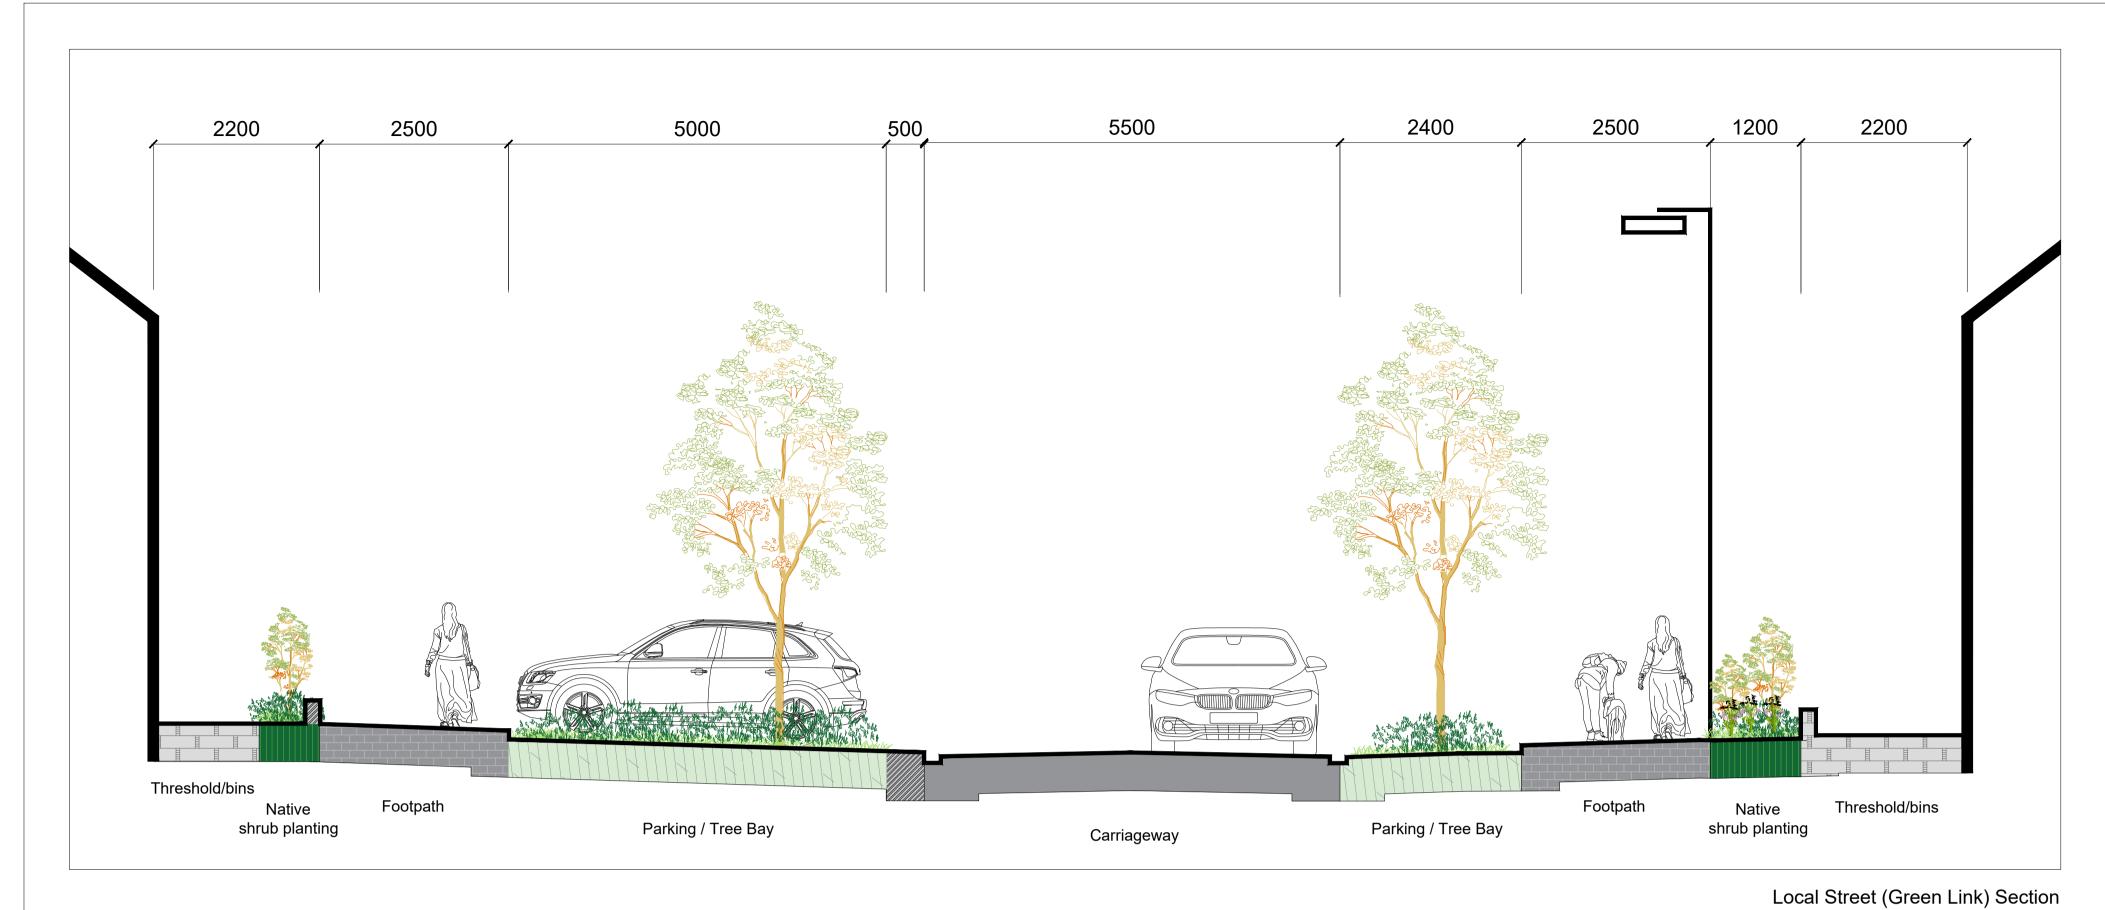

2500 2400 4800 2400 2500 2100 1200 2100 Threshold/bins Footpath Threshold/bins Native Footpath Parking / Tree Bay shrub planting Carriageway Parking / Tree Bay

Local Street (Green Link) Section

Intimate Street (Green Link) Section