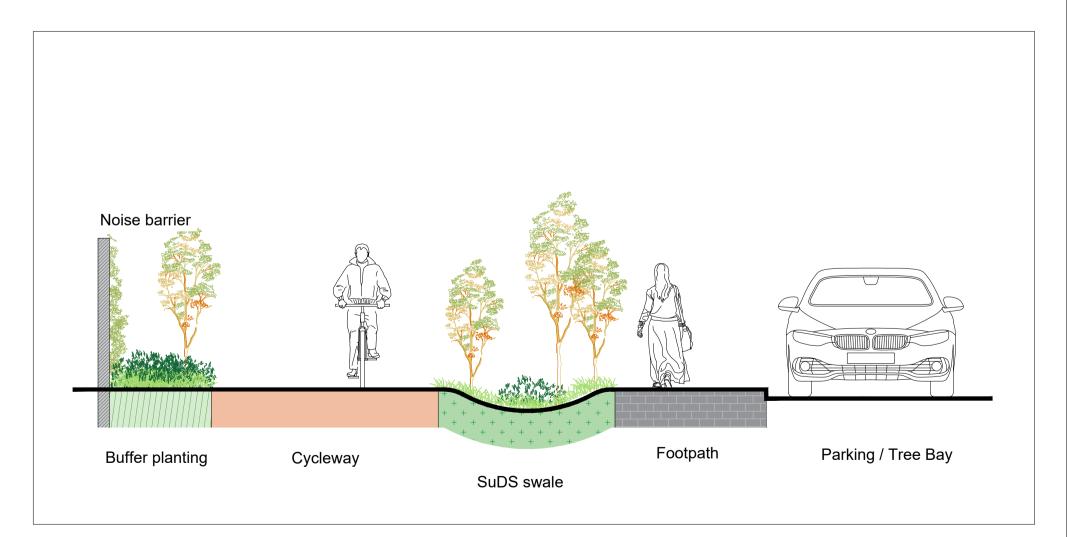

1:100

59.59

East-West Green Link Section

East-West Green Link Section

| Rev. | Date       | Note |
|------|------------|------|
| 00.  | 00.00.0000 | TBC  |
|      |            |      |
|      |            |      |
|      |            |      |
|      |            |      |
|      |            |      |
|      |            |      |