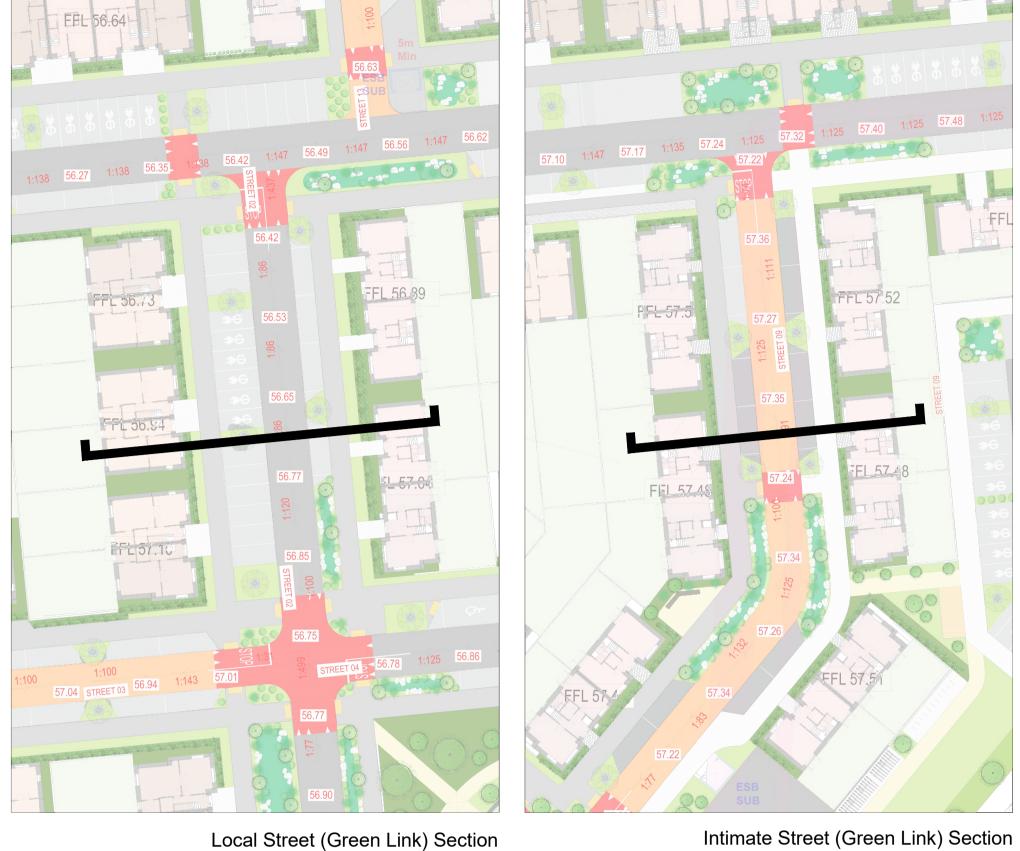

2500 2400 4800 2400 2500 2100 1200 2100 Threshold/bins Footpath Threshold/bins Native Footpath Parking / Tree Bay shrub planting Carriageway Parking / Tree Bay

Local Street (Green Link) Section

Intimate Street (Green Link) Section

1:100

59.59

East-West Green Link Section

East-West Green Link Section

| Rev. | Date       | Note |
|------|------------|------|
| 00.  | 00.00.0000 | TBC  |
|      |            |      |
|      |            |      |
|      |            |      |
|      |            |      |
|      |            |      |
|      |            |      |

|  | General Notes |
|--|---------------|
|  |               |
|  |               |
|  |               |
|  |               |
|  |               |

Intimate Street (Green Link) Section

|                           | Project Name<br>Kishoge Part 10 Application                         |                |                                                                                      | Drawing Name Site 3 Landscape Sections 2/2                          |               |                                                            |
|---------------------------|---------------------------------------------------------------------|----------------|--------------------------------------------------------------------------------------|---------------------------------------------------------------------|---------------|------------------------------------------------------------|
|                           | raenege rant .                                                      | o , .ppo.      |                                                                                      | Street types and East-West Green Link                               |               |                                                            |
| Doyle &                   | Status                                                              | Plann          | ing                                                                                  | Drawing No.                                                         | LS-02-PP      |                                                            |
| O'Troithigh               | Project No.                                                         | 23-02          | 1                                                                                    | Revision No.                                                        | 00            |                                                            |
| Landscape<br>Architecture | Scale<br>Date                                                       | 1:50<br>18/02/ | 2025                                                                                 | Drawn By<br>Checked By                                              | J.A.<br>D&O'T |                                                            |
| Alcintecture              | Linda Doyle<br>Director<br>+353 (0)87 267 41<br>linda@doyle-otroitl |                | Daithi O'Troithigh<br>Director<br>+353 (0)86 300 3499<br>daithi@doyle-otroithigh.com | Office Address<br>Pembroke House<br>28-23 Upper Pembrok<br>Dublin 2 | e St          | Contact<br>mail@doyle-otroithigh.com<br>+353 (0)1 608 7782 |